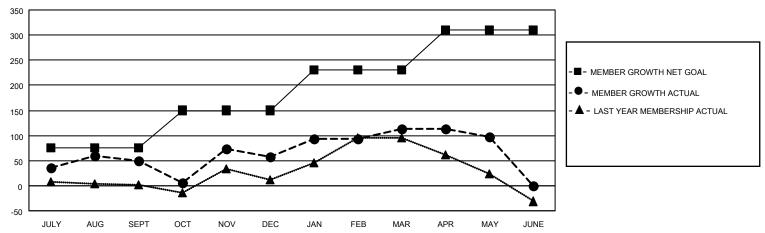

## GOALS AND ACTUAL MEMBERS CUMULATIVE

| DROPPED CLUBS: 6 |     | 38 CLUBS OF 86 ADDED 1 OR MORE<br>NEW MEMBERS | GENDER DISTRIBUTION  MALE 949 (60.29%)  FEMALE 625 (39.71%) |                |     |
|------------------|-----|-----------------------------------------------|-------------------------------------------------------------|----------------|-----|
| DROPPED MEMBERS  |     |                                               | FEWALE                                                      | 023 (39.7 170) |     |
| DECEASED         | 15  | CLICK HERE FOR CUMULATIVE                     | TOTAL FAMILY UNIT MEMBERS                                   |                | 328 |
| CLUB CANCELLED   | 35  | MEMBERSHIP DATA                               |                                                             |                | 470 |
| OTHER 349        |     |                                               | FAMILY MEMBERS PAYING HALF DUES                             |                | 173 |
| TOTAL            | 399 |                                               |                                                             |                |     |

## MONTHLY MEMBERSHIP PROGRESS REPORT

LOCATION ONTARIO District A 711 Results as of: 5/31/2021

| Clubs         |               |             |               | Members               |                        |                         |                                                    |  |
|---------------|---------------|-------------|---------------|-----------------------|------------------------|-------------------------|----------------------------------------------------|--|
|               | RESULTS FOR   | R 2020-2021 |               | RESULTS FOR 2020-2021 |                        |                         |                                                    |  |
| QUARTER       | NEW CLUB GOAL | NEW CLUBS   | DROPPED CLUBS | QUARTER MEME          | BER GROWTH NET<br>GOAL | MEMBER GROWTH<br>ACTUAL | DROPPED<br>MEMBERS ACTUAL<br>(including transfers) |  |
| JULY/AUG/SEPT | 0             | 2           | 0             | JULY/AUG/SEPT         | 75                     | 135                     | 72                                                 |  |
| OCT/NOV/DEC   | 1             | 4           | 2             | OCT/NOV/DEC           | 75                     | 235                     | 217                                                |  |
| JAN/FEB/MAR   | 1             | 0           | 4             | JAN/FEB/MAR           | 80                     | 134                     | 62                                                 |  |
| APR/MAY/JUNE  | 0             | 0           | 0             | APR/MAY/JUNE          | 80                     | 41                      | 48                                                 |  |