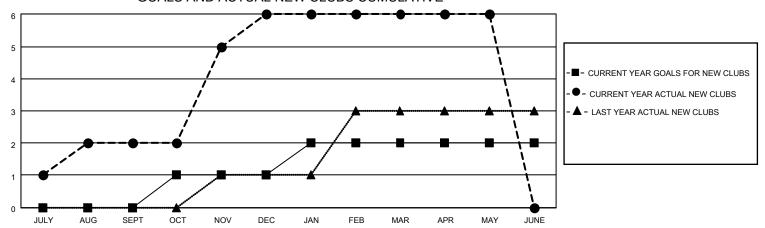

## GOALS AND ACTUAL NEW CLUBS CUMULATIVE

## MONTHLY MEMBERSHIP PROGRESS REPORT

LOCATION ONTARIO District A 711 Results as of: 5/31/2021

| Clubs         |               |             |               | Members               |                        |                         |                                                    |  |
|---------------|---------------|-------------|---------------|-----------------------|------------------------|-------------------------|----------------------------------------------------|--|
|               | RESULTS FOR   | R 2020-2021 |               | RESULTS FOR 2020-2021 |                        |                         |                                                    |  |
| QUARTER       | NEW CLUB GOAL | NEW CLUBS   | DROPPED CLUBS | QUARTER MEME          | BER GROWTH NET<br>GOAL | MEMBER GROWTH<br>ACTUAL | DROPPED<br>MEMBERS ACTUAL<br>(including transfers) |  |
| JULY/AUG/SEPT | 0             | 2           | 0             | JULY/AUG/SEPT         | 75                     | 135                     | 72                                                 |  |
| OCT/NOV/DEC   | 1             | 4           | 2             | OCT/NOV/DEC           | 75                     | 235                     | 217                                                |  |
| JAN/FEB/MAR   | 1             | 0           | 4             | JAN/FEB/MAR           | 80                     | 134                     | 62                                                 |  |
| APR/MAY/JUNE  | 0             | 0           | 0             | APR/MAY/JUNE          | 80                     | 41                      | 48                                                 |  |